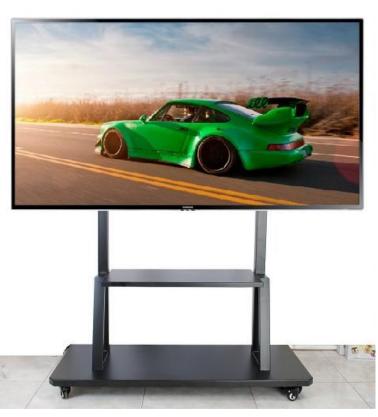

## **Mobile Floor Stand for ITP Series**

The Dukane ITPSTAND is a simple mobile stand for the ITP Series Interactive displays. The stand includes a sturdy base, accessory shelf and casters.

| Product Model        | ITPSTAND                        |
|----------------------|---------------------------------|
| Max Weight Supported | Up to 250 lbs.                  |
| Panel Size Supported | 42" - 84"                       |
| Stand Height         | 69"                             |
| Stand Base           | 47" x 19"                       |
|                      | High strength cold-rolled steel |
| Material             | plate and thickening steel pipe |
| Shipping Weight      | 115 lbs.                        |
| Shipping Dimensions  | 67" x 26" x 5"                  |