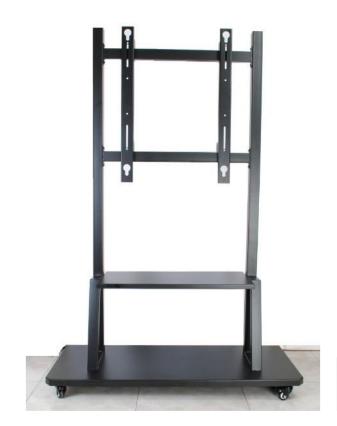

## **Mobile Floor Stand for ITP Series**

The Dukane ITPSTAND is a simple mobile stand for the ITP Series Interactive displays. The stand includes a sturdy base, accessory shelf and casters.

| Product Model        | ITPSTAND                        |
|----------------------|---------------------------------|
| Max Weight Supported | Up to 250 lbs.                  |
| Panel Size Supported | 42" - 84"                       |
| Stand Height         | 69"                             |
| Stand Base           | 47" x 19"                       |
|                      | High strength cold-rolled steel |
| Material             | plate and thickening steel pipe |
| Shipping Weight      | 115 lbs.                        |
| Shipping Dimensions  | 67" x 26" x 5"                  |