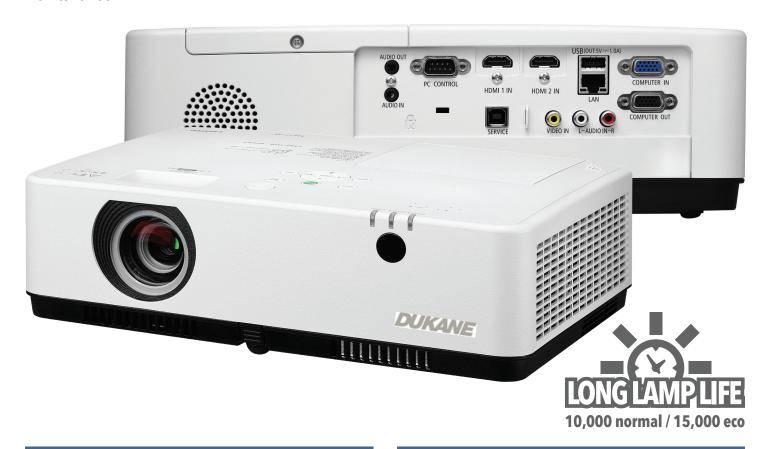

6500 Series 6537WC, 6538WUC, 6540C

Versatile projectors ideal for K12 classrooms

# Flexible classroom projectors offer powerful performance, low maintenance and low cost.

Easy to use and at the right price, the 6500 Series projectors provide all the essential features that you need for brilliant display in classrooms and meeting rooms while providing low cost of ownership with minimal maintenance.

#### Essential Features for Educational Facilities

- Featuring XGA, WXGA and WUXGA native resolutions, brightness up to 4000 lumens and patented technologies, 6500 Series LCD projectors display impressive images and videos
- Powerful 16-watt speaker provides volume needed for typical classrooms
- Plug-and-Play intuitive setup and operation
- Variable audio control of external speakers using the projectors remote control
- Sufficient connections for multiple sources with Dual HDMI inputs, computer, video and monitor loopthrough
- Keystone correction technology ensures a square image even when the projector is set up at a steep offset angle to the screen
- AutoSense™ intuitively syncs the projector with most computer signals and features one-touch image optimization
- One-touch source changes and complete menu control using the projector keypad
- Wall Color Correction for vivid images even without a screen

# DLow Maintenance Environmental Design

- Extended lamp life with ECO Mode™ technology increases lamp life up to 15,000 hours, while lowering power consumption
- Power management enables projector to automatically turn off when an incoming signal is not detected from any of the inputs
- Auto Power On when a signal is detected from a computer
- Carbon savings meter calculates the positive effects of operating the projector in ECO Mode, which is encouraged by an optional message at startup. A green ECO Mode button on the remote control makes the switch easy.
- Quick start (3 to 4 seconds) lets you begin presenting in seconds
- Sleep timer can be set to automatically turn off the projector at set countdown times
- Low power consumption (0.5W in stand-by mode) minimizes energy costs