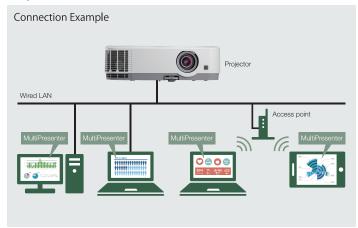

#### MultiPresenter

MultiPresenter is application software that lets you display your device's screen (PC, tablet, smart phone, etc.) on the receiver projectors via wired or wireless LAN. MultiPresenter is free and available on Windows, Mac, iOS, and Android. MultiPresenter can send images from your various devices, which enables you to display real-time images with the internal camera or web pages on the smart devices in combination with a file sharing application.

# Desktop Version (Win/Mac)

Computer audio and video data (audio can be transmitted only when using Windows) can be transmitted via a wireless or wired LAN.

- Easy Connection
   Input a 4-digit number (PIN code) for a network connection via wireless LAN.
- Multiple devices (maximum of 16 screens) can display at the same time and simultaneously display onto multiple receiving projectors.
- Projector control