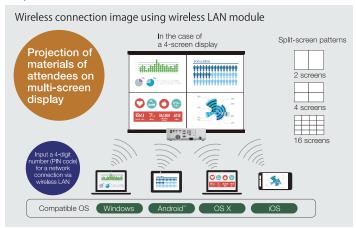

# Mobile Version (Android/iOS)

You can transmit files, photos, camera images, files of web pages, and other information stored on Android or iOS devices via a wireless LAN.

broad zoom lens can reduce installation costs and ensure sharp images that fill the screen properly.

- Easy Connection
   Input a 4-digit number (PIN code) for a network connection via wireless LAN.
- Multiple devices (maximum of 16 screens) can display at the same time and simultaneously display onto multiple receiving projectors.
- Projector control